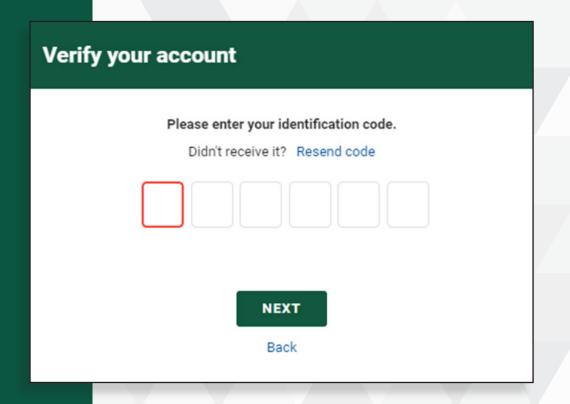

SSN\*

Property Zip \*

#### **NEXT**

Already have an account?

<u>Log in</u>

Need Help?

### **STEP #2**

Enter Last Name, SSN, and Property Zip associated with the loan

#### **Verify Your Account**

Next, we need to verify your account.

Please enter your contact information so we can verify how to get in touch with you.

\* indicates a required field

Phone Number \*

Email Address \*

**NEXT** 

**Back** 

Login | Need Help?

### **STEP #3**

Provide email and phone contact information

#### Verify your account

We will send you a temporary identification code. Please choose how you would like to receive it:

- Text (\*\*\*-\*\*\*-7062)
- O Voice (\*\*\*-\*\*\*-7062)
- Email (\*\*\*\*\*\*@gmc-inc.com)

CANCEL

CONTINUE

### **STEP #4**

Select method to receive identification code



# STEP #5

Enter temporary code provided

#### Verify your account



Verification Completed Successfully

CLOSE

## STEP #6

You will receive a Verification Completed Successfully message

### Create a Profile Now let's create your profile. \* indicates a required field Username \* Error: Username is required Password \* Error: Password is required Confirm Password I agree to the user terms and privacy policy. \* **NEXT** Login Need Help?

### **STEP #7**

You will be prompted to set up your username and password.

# CONGRATULATIONS, YOUR USER SETUP IS COMPLETE!

You may now use your new username and password to access your loan information on My Account.